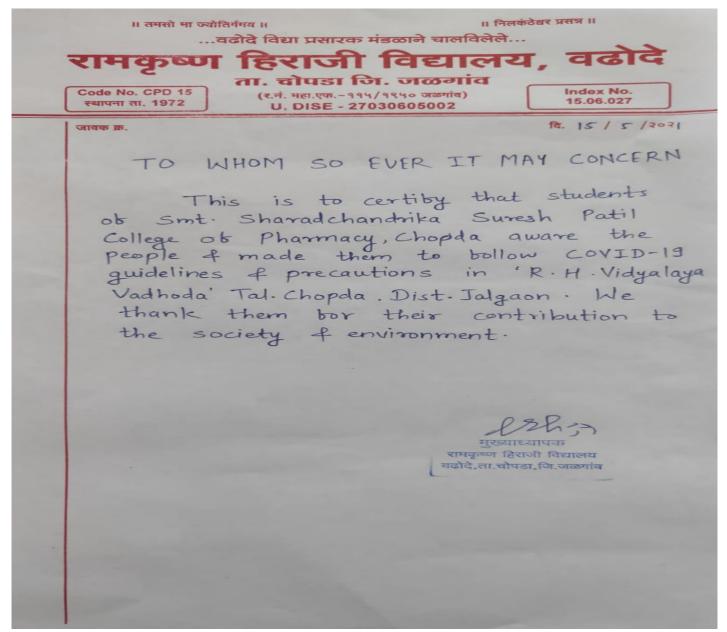

Dr.Suresh G.Patil

Adv. Sandeep S. Patil

Dr.G.P. Vadnere

Founder President President

Principal

Letter of Appreciation of Covid-19 Awareness activity during Pandemic situation

Mahatma Gandhi Shikshan Mandal's
Smt.Sharadchandrika Suresh Patil College of Pharmacy
Chopda-425107 Dist.Jalgaon (M.S.), India