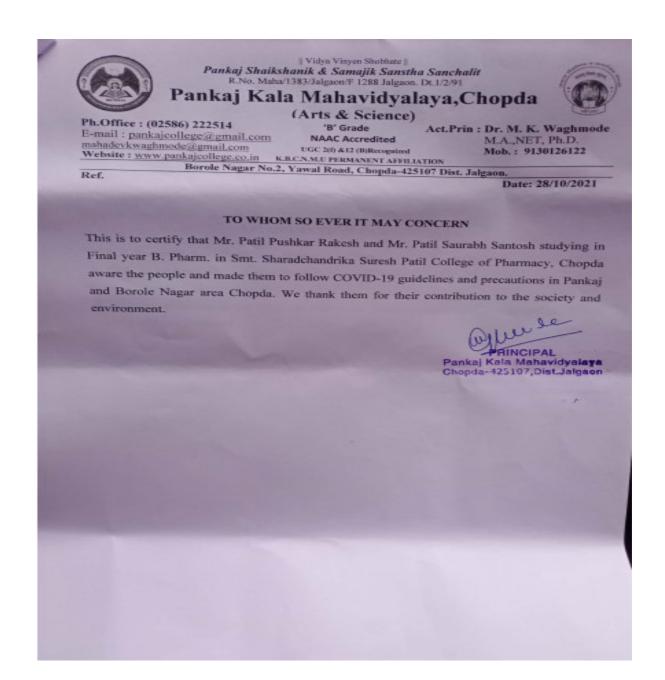

Dr.Suresh G.Patil

Adv. Sandeep S. Patil

Dr.G.P. Vadnere

Founder President President

Principal

Letter of Appreciation of Covid-19 Awareness activity during Pandemic situation

Mahatma Gandhi Shikshan Mandal's
Smt.Sharadchandrika Suresh Patil College of Pharmacy
Chopda-425107 Dist.Jalgaon (M.S.), India