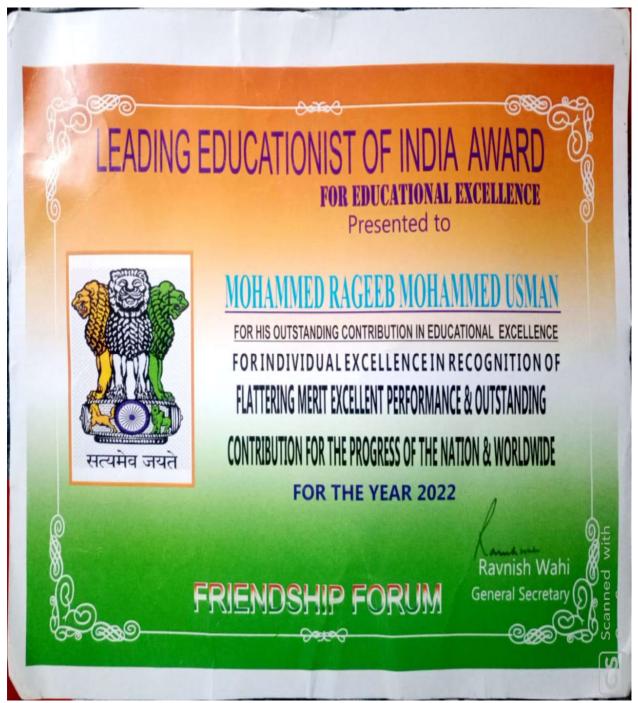

### List of Award / Recognition 2022-2023

| Sr. No. | Name of the Award                           | Name of the Activity Linked                  |
|---------|---------------------------------------------|----------------------------------------------|
| 1       | Letter of Appreciation                      | Swacch Bharat Yojana Cleanliness             |
|         |                                             | Program.                                     |
| 2       | Letter of Appreciation                      | Tree Plantation                              |
| 3       | Letter of Appreciation                      | Tree Plantation                              |
| 4       | Leading Educationist of India<br>Award 2022 | For Outstanding Contribution in Educational  |
|         |                                             | Excellence for Individual Excellence in      |
|         |                                             | Recognition of Flattering Merit Excellent    |
|         |                                             | Performance and Outstanding Contribution for |
|         |                                             | the Progress of The Nation and Worldwide     |

Dr.Suresh G.Patil

Adv. Sandeep S. Patil

Dr.G.P. Vadnere

Founder President President Principal

**Leading Educationist of India Award 2022** 

Mahatma Gandhi Shikshan Mandal's