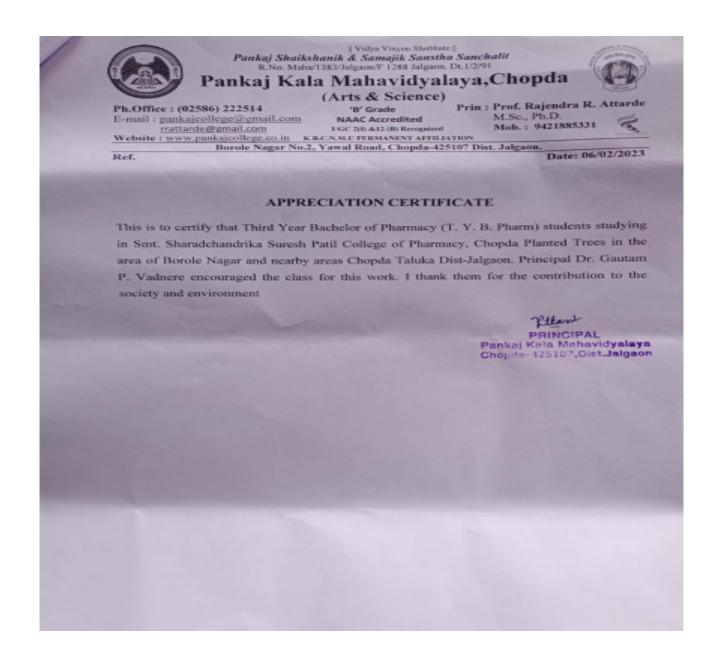

#### APPRECIATION CERTIFICATE

This is to certify that Third year B. Pharm students of Smt. Sharadchandrika Suresh Patil College of Pharmacy, Chopda created awareness campaign "BETI BACHO- BETI PADHAO" in the Pankaj Nagar and nearby areas. We thank them for their contribution to the society and environment.

Pankaj Kala Mahavidyalaya Chopda-425107, Dist Jalgaon

Letter of Appreciation Beti Bacho Beti Padhao on 05/02/2019