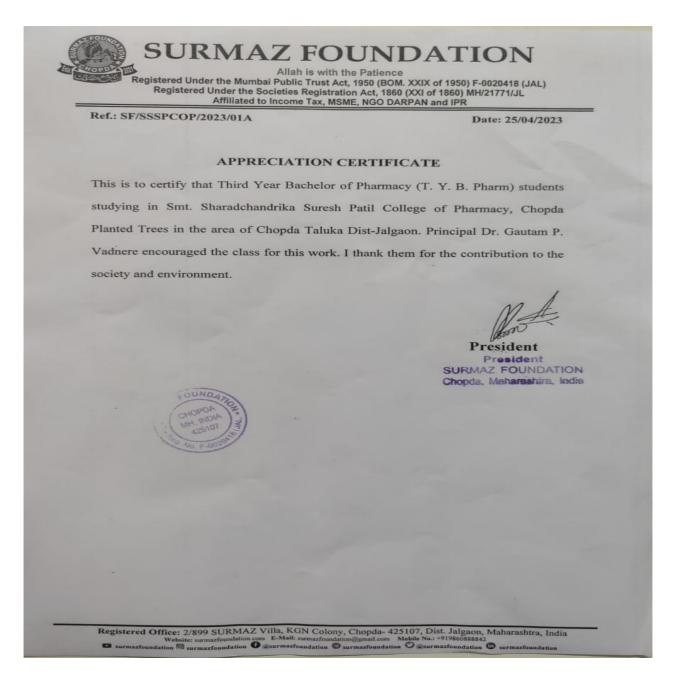

Dr. Suresh G. Patil Founder President Adv.Sandeep S.Patil

Dr.G.P. Vadnere

President Principal

**Letter of Appreciation of Tree Plantation** 

Torus a re-

Dr.Suresh G.Patil

Adv. Sandeep S. Patil

Dr.G.P. Vadnere

Founder President

President Principal

**Letter of Appreciation of Tree Plantation** 

Mahatma Gandhi Shikshan Mandal's