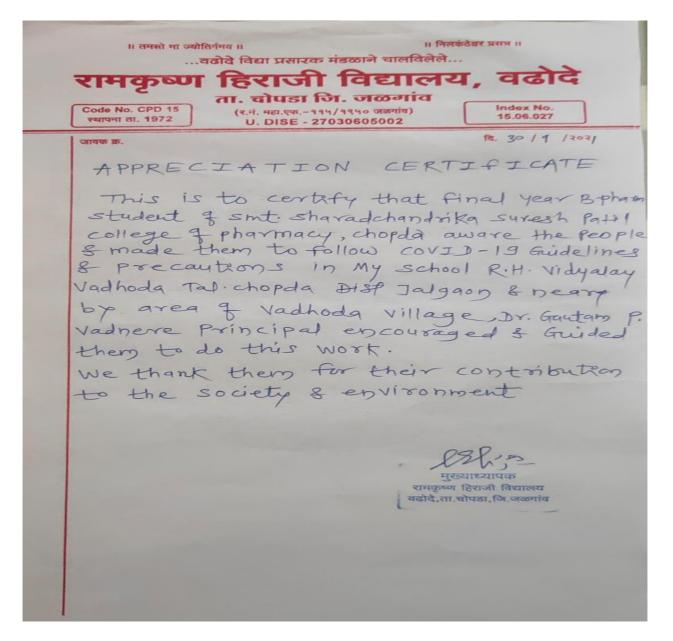

Ref.: SF/ SSSPCOP/2021/16A

Date: 02/08/2021

### APPRECIATION CERTIFICATE

This is to certify that Mr. Prafulla B. More and all non-teaching staff from Smt. Sharadchandrika Suresh Patil College of Pharmacy, Chopda distributed college formulated sanitizers to peoples of Chopda Taluka and also sanitizes the area. They also make the people aware and made them to follow COVID-19 guidelines and precautions in Chopda city. Dr. Gautam P. Vadnere Principal encouraged and guided them to do this work. We thank them for their contribution to the society and environment.