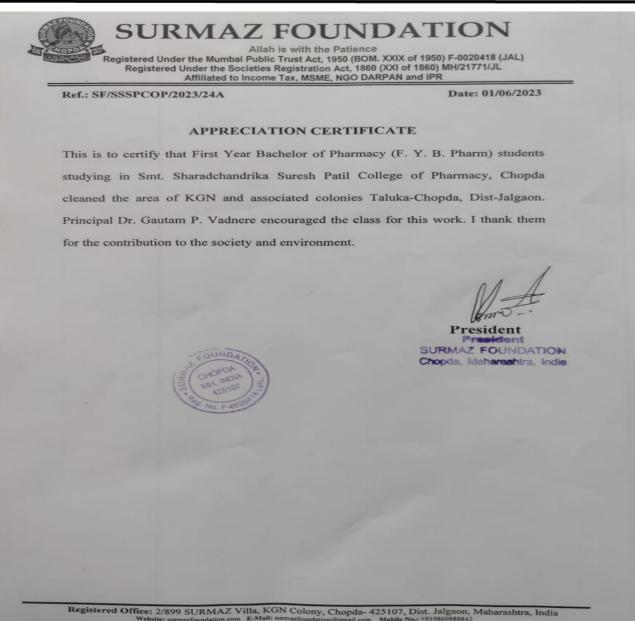

Ref.: SF/ SSSPCOP/2021/16A

Date: 02/08/2021

### APPRECIATION CERTIFICATE

This is to certify that Mr. Prafulla B. More and all non-teaching staff from Smt. Sharadchandrika Suresh Patil College of Pharmacy, Chopda distributed college formulated sanitizers to peoples of Chopda Taluka and also sanitizes the area. They also make the people aware and made them to follow COVID-19 guidelines and precautions in Chopda city. Dr. Gautam P. Vadnere Principal encouraged and guided them to do this work. We thank them for their contribution to the society and environment.

> President President SURMAZ FOUNDATION Chopda, Maharashtra, India

Registered Office: 2/899 SURMAZ Villa, KGN Colony, Chopda- 425107, Dist. Jalgaon, Maharashtra, India

Letter of Appreciation of Sanitizer distribution and Covid-19 awareness Program