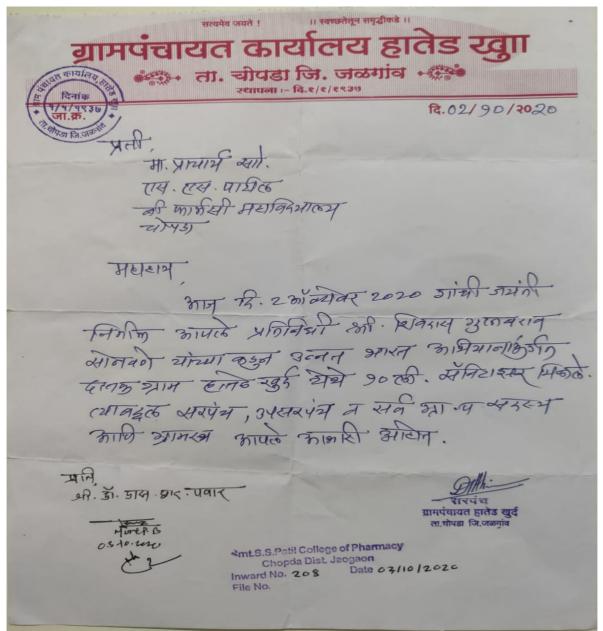

Adv. Sandeep S. Patil

Dr.G.P.Vadnere

Founder President President Principal

Letter of Appreciation of Sanitizer distribution and Covid-19 awareness Program

Mahatma Gandhi Shikshan Mandal's

> President President SURMAZ FOUNDATION Chopda, Maharashtra, India

Registered Office: 2/899 SURMAZ Villa, KGN Colony, Chopda- 425107, Dist. Jalgaon, Maharashtra, India

Letter of Appreciation of Sanitizer distribution and Covid-19 awareness Program