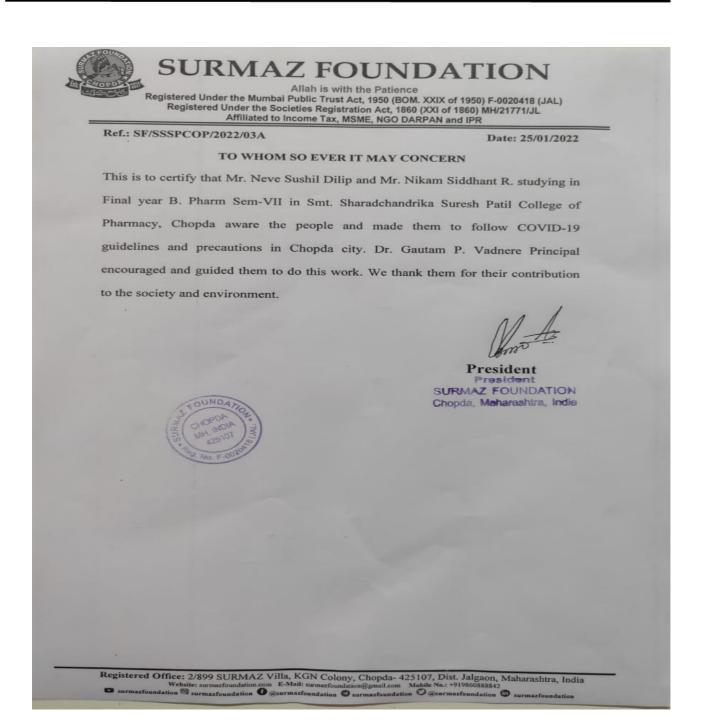

Dr.Suresh G.Patil

Adv. Sandeep S. Patil

Dr.G.P.Vadnere

Founder President President Principal

Allah is with the Patience Registered Under the Mumbai Public Trust Act, 1950 (BOM. XXIX of 1950) F-0020418 (JAL) Registered Under the Societies Registration Act, 1860 (XXI of 1860) MH/21771/JL
Affiliated to Income Tax, MSME, NGO DARPAN and IPR

Ref.: SF/ SSSPCOP/2021/16A

Date: 02/08/2021

### APPRECIATION CERTIFICATE

This is to certify that Mr. Prafulla B. More and all non-teaching staff from Smt. Sharadchandrika Suresh Patil College of Pharmacy, Chopda distributed college formulated sanitizers to peoples of Chopda Taluka and also sanitizes the area. They also make the people aware and made them to follow COVID-19 guidelines and precautions in Chopda city. Dr. Gautam P. Vadnere Principal encouraged and guided them to do this work. We thank them for their contribution to the society and environment.

> President President SURMAZ FOUNDATION Chopda, Maharashtra, India

Registered Office: 2/899 SURMAZ Villa, KGN Colony, Chopda- 425107, Dist. Jalgaon, Maharashtra, India

Letter of Appreciation of Sanitizer distribution and Covid-19 awareness Program