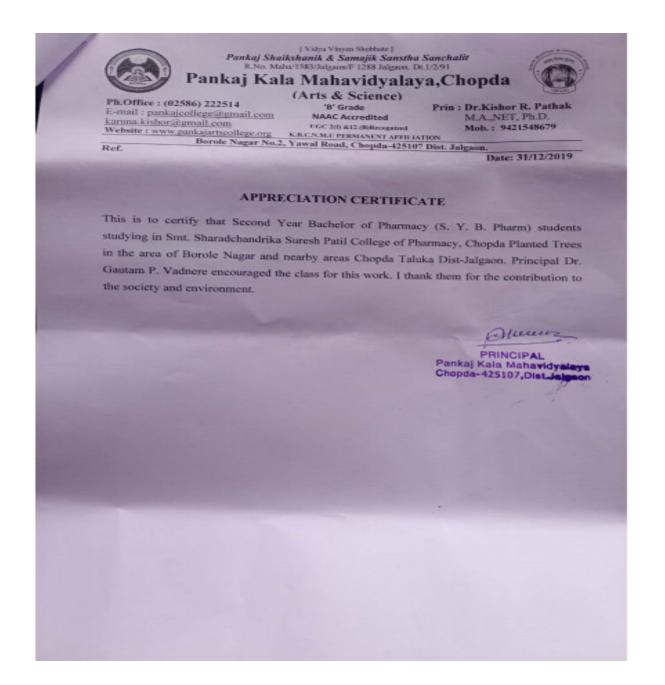

Dr.Suresh G.Patil
Founder President

Adv.Sandeep S.Patil

Dr.G.P. Vadnere

President Principal

Letter of Appreciation Tree Plantation on 31/12/2019

Mahatma Gandhi Shikshan Mandal's