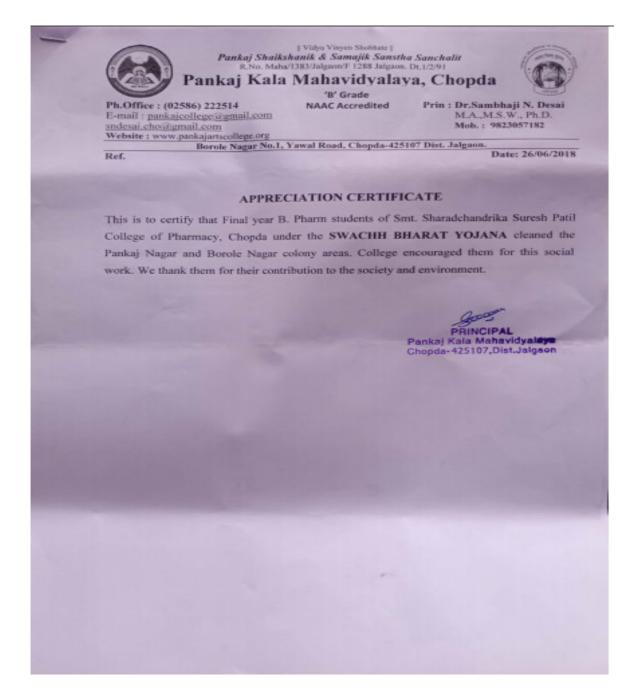

Mahatma Gandhi Shikshan Mandal's

# Smt.Sharadchandrika Suresh Patil College of Pharmacy

Chopda-425107 Dist. Jalgaon (M.S.), India

Phone / Fax No.- +91-2586-222366/223150 E-mail-bpharmchopda@yahoo.com

(Affiliated to North Maharashtra University, approved by Govt. of Maharashtra, AICTE and Pharmacy Council of India)

Dr. Suresh G. Patil Founder President Adv.Sandeep S.Patil

Dr.G.P. Vadnere

President Principal

Letter of Appreciation Swachh Bharat Yojana on 26/06/2018

Mahatma Gandhi Shikshan Mandal's Smt.Sharadchandrika Suresh Patil College of Pharmacy Chopda-425107 Dist. Jalgaon (M.S.), India

Phone / Fax No.- +91-2586-222366/223150 E-mail-bpharmchopda@yahoo.com

(Affiliated to North Maharashtra University, approved by Govt. of Maharashtra, AICTE and Pharmacy Council of India)

Dr. Suresh G. Patil Founder President

Adv. Sandeep S. Patil President

Dr.G.P.Vadnere Principal

| Vidyn Vinyon Shobhate | Pankaj Shaikshanik & Samajik Sanstha Sanchalit R.No. Maha/1383/Jalgaon/F 1288 Jalgaon. Dt.1/2/91

Ph.Office: (02586) 222514

E-mail: pankajcollege@gmail.com sndesai cho@gmail.com Website: www.pankajartscollege.org

'B' Grade NAAC Accredited

Pankaj Kala Mahavidyalaya, Chopda

Prin : Dr.Sambhaji N. Desai M.A.,M.S.W., Ph.D. Mob.: 9823057182

kajartscollege.org

Borole Nagar No.1, Yawal Road, Chopda-425107 Dist, Jalgaon.

Date: 05/02/2019

#### APPRECIATION CERTIFICATE

This is to certify that Third year B. Pharm students of Smt. Sharadchandrika Suresh Patil College of Pharmacy, Chopda created awareness campaign "BETI BACHO- BETI PADHAO" in the Pankaj Nagar and nearby areas. We thank them for their contribution to the society and environment.