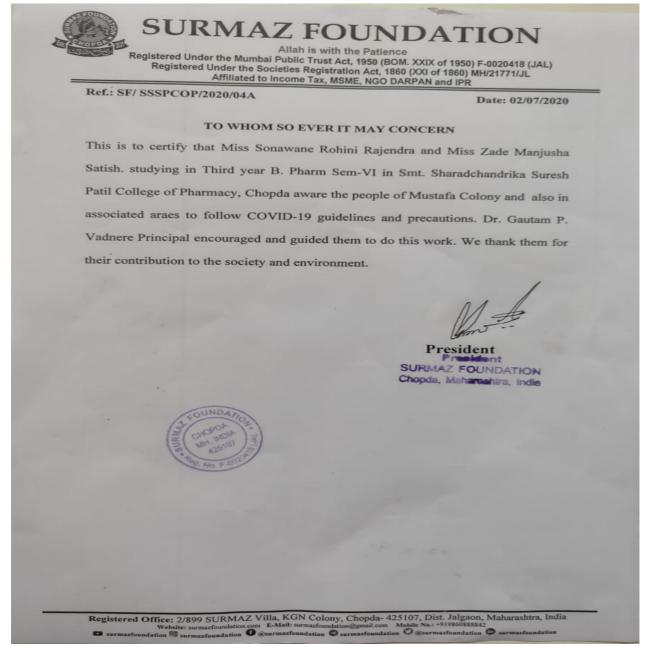

Dr.Suresh G.Patil

Adv. Sandeep S. Patil

Dr.G.P.Vadnere

Founder President President Principal

Allah is with the Patience Registered Under the Mumbai Public Trust Act, 1950 (BOM. XXIX of 1950) F-0020418 (JAL) Registered Under the Societies Registration Act, 1860 (XXI of 1860) MH/21771/JL
Affiliated to Income Tax, MSME, NGO DARPAN and IPR

Ref.: SF/ SSSPCOP/2021/16A

Date: 02/08/2021

### APPRECIATION CERTIFICATE

This is to certify that Mr. Prafulla B. More and all non-teaching staff from Smt. Sharadchandrika Suresh Patil College of Pharmacy, Chopda distributed college formulated sanitizers to peoples of Chopda Taluka and also sanitizes the area. They also make the people aware and made them to follow COVID-19 guidelines and precautions in Chopda city. Dr. Gautam P. Vadnere Principal encouraged and guided them to do this work. We thank them for their contribution to the society and environment.

> President President SURMAZ FOUNDATION Chopda, Maharashtra, India

Registered Office: 2/899 SURMAZ Villa, KGN Colony, Chopda- 425107, Dist. Jalgaon, Maharashtra, India

Letter of Appreciation of Sanitizer distribution and Covid-19 awareness Program